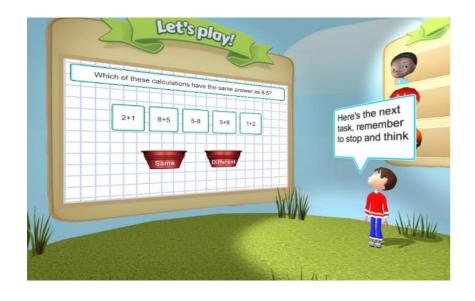

tuitively and very quickly in situations that are familiar.
  - System 2 Analytic system that operates more slowly, is sequential, based on rules, and enables us to engage in abstract logical reasoning and hypothetical thinking.
- The analytic system inhibits and overrides the heuristic system when needed, so that we can think things through and carry out logical tasks, instead of giving an automatic but often incorrect response.





- The UnLocke intervention aims to **train children to engage their analytic system 2 and inhibit their automatic system 1**, using an approach embedded within the maths and science curricula (to aid transfer).
- The children 'play' a gameshow-like intervention called 'Stop and Think'.
- The system uses AI to adapt to the progress of the individual student.





#### **FRACTIONS LAB**





. . . . . . . . .

#### FRACTIONS LAB



- Exploratory learning environment designed to help students discover and construct ideas about fractions (helps with conceptual understanding).
- Students are given a task and use the fractions representations (rectangle, jug, number line...) to work out a solution.
- The system includes tools to help compare, add and subtract fractions.
- Each student follows their own individual path towards a solution.
- While they work, the system provides targeted feedback.
- The choice of next task is adapted by the system to needs of the individual student.





# One approach to *Artificial Intelligence in education*

#### ONE APPROACH TO AI IN EDUCATION







## Some future possibilities for Artificial Intelligence in educa