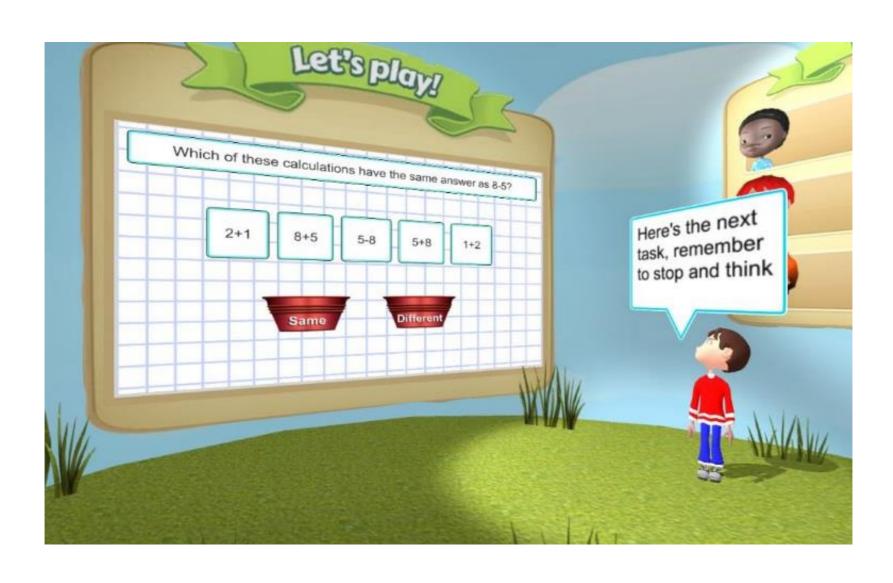

g of mathematics.
- It aims to mirror a human tutor.
- In an independent study (U.S. Department of Education and the RAND Corporation), students using Cognitive Tutor achieved almost twice the progress (on standardized tests) compared to typical students.





#### HOW COGNITIVE TUTOR WORKS

- Cognitive Tutor uses a model of math skills.
- Captures billions of student interactions, as students work through problems, and uses that data to learn, adapt, and improve.
- Like a human tutor, it re-phrases questions, re-directs the student, and focuses on the parts of the problem that are proving difficult.
- It provides customised just-in-time feedback.
- It doesn't just tell students what they got wrong, it tells them why they got it wrong, and how to get it right... and then it adapts.













- There are two distinct ways of reasoning, which co-exist and compete:
  - System 1 Heuristic-based system that is evolutionarily old, fast, automatic and parallel, and enables us to make decisions intuitively and very quickly in situations that are familiar.
  - System 2 Analytic system that operates more slowly, is sequential, based on rules, and enables us to engage in abstract logical reasoning and hypothetical thinking.
- The analytic system inhibits and overrides the heuristic system when needed, so that we can think things through and carry out logical tasks, instead of giving an automatic but often incorrect response.





- The UnLocke intervention aims to **train children to engage their analytic system 2 and inhibit their automatic system 1**, using an approach embedded w