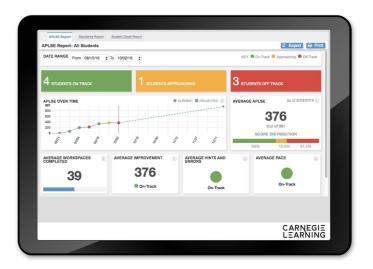

, or...)

### ARTIFICIAL INTELLIGENCE (AI)



AI is also already in education.

Al is being used to help us understand learning.

Al is being used to help us enhance learning.

Al can adapt the learning experience to the needs and skills of the individual student.

AI can inform and support teachers.



## Some examples of Artificial Intelligence in education

#### **SMART LEARNING PARTNER**





#### CARNEGIE LEARNING

#### CARNEGIE LEARNING





#### INTRODUCING COGNITIVE TUTOR

- Artificial Intelligence-driven software for the learning of mathematics.
- It aims to mirror a human tutor.
- In an independent study (U.S. Department of Education and the RAND Corporation), students using Cognitive Tutor achieved almost twice the progress (on standardized tests) compared to typical students.





#### HOW COGNITIVE TUTOR WORKS

- Cognitive Tutor uses a model of math skills.
- Captures billions of student interactions, as students work through problems, and uses that data to learn, adapt, and improve.
- Like a human tutor, it re-phrases questions, re-directs the student, and focuses on the parts of the problem that are proving difficult.
- It provides customised just-in-time feedback.
- It doesn't just tell students what they got wrong, it tells them why they got it wrong, and how to get it right... and then it adapts.













- There are two distinct ways of reasoning, which co-exist and compete:
  - System 1 Heuristic-based system that is evolutionarily old, fast, automatic and parallel, and enables us to make decisions intuitively and very quickly in situations that are