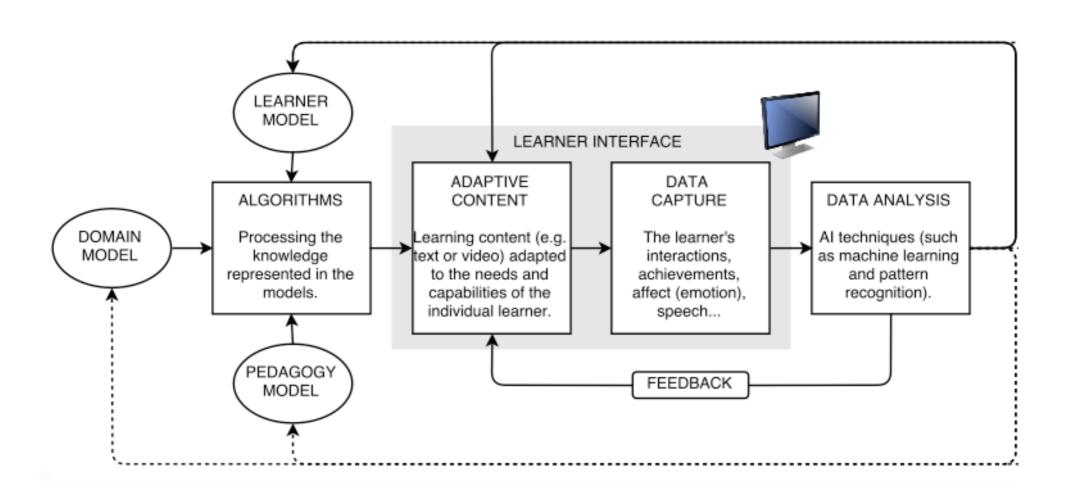

system uses AI to adapt to the progress of the individual student.





#### **FRACTIONS LAB**





. . . . . . . . .

#### FRACTIONS LAB



- Exploratory learning environment designed to help students discover and construct ideas about fractions (helps with conceptual understanding).
- Students are given a task and use the fractions representations (rectangle, jug, number line...) to work out a solution.
- The system includes tools to help compare, add and subtract fractions.
- Each student follows their own individual path towards a solution.
- While they work, the system provides targeted feedback.
- The choice of next task is adapted by the system to needs of the individual student.





# One approach to *Artificial Intelligence in education*

#### ONE APPROACH TO AI IN EDUCATION







## Some future possibilities for Artificial Intelligence in education

#### AI AND COLLABORATIVE LEARNING



- Collaborative learning is well known to lead to better learning outcomes,
   but effective collaboration between learners can be difficult to achieve.
- AIED offers various possibilities:
  - Adaptive group formation: using knowledge about the participants to form a group best suited for a particular collaborative task.
  - **Expert facilitation**: recognising when students are having trouble understanding shared concepts, and then providing targeted support.
  - Intelligent virtual agents: contributing to the dialogues by acting as a coach, a virtual peer or a teachable agent.
  - Intelligent moderation: relieving human tutors of some moderation tasks.

#### AI LEARNING COMPA