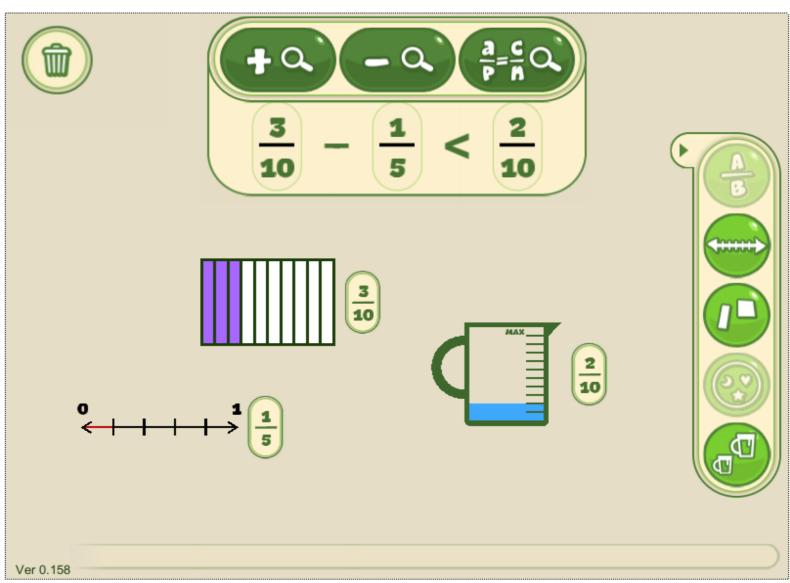

situations that are familiar.
  - System 2 Analytic system that operates more slowly, is sequential, based on rules, and enables us to engage in abstract logical reasoning and hypothetical thinking.
- The analytic system inhibits and overrides the heuristic system when needed, so that we can think things through and carry out logical tasks, instead of giving an automatic but often incorrect response.





- The UnLocke intervention aims to **train children to engage their analytic system 2 and inhibit their automatic system 1**, using an approach embedded within the maths and science curricula (to aid transfer).
- The children 'play' a gameshow-like intervention called 'Stop and Think'.
- The system uses AI to adapt to the progress of the individual student.





#### **FRACTIONS LAB**





. . . . . . . . .

#### FRACTIONS LAB



- Exploratory learning environment designed to help students discover and construct ideas about fractions (helps with conceptual understanding).
- Students are given a task and use the fractions representations (rectangle, jug, number line...) to work out a solution.
- The system includes tools to help compare, add and subtract fractions.
- Each student follows their own individual path towards a solution.
- While they work, the system provides targeted feedback.
- The choice of next task is adapted by the system to needs of the individual student.





# One approach to *Artificial Intelligence in education*

#### ONE APPROACH TO AI IN EDUCATION







## Some future possibilities for Artificial Intelligence in education

#### AI AND COLLABORATIV